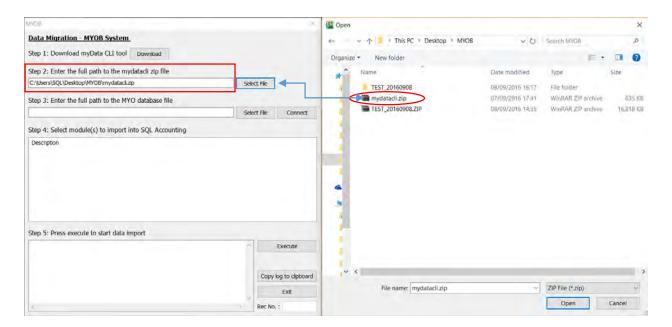

Step 3: Refer Image below on How to Extract MYOB Backup file.

Step 4: Create New Database then Log On New Company with ADMIN User.

Step 5 : Once Log On, Go to File /Data Import /Select MYOB.

Step 6: Follow Step 1 of the Image below to Click the 'Download' button to download a needed Tool for MYOB migrate.

Then place the 'myData CLI' to C:\Users\SQL\Desktop\MYOB.

Step 7 : Follow Step 2 of the Image below, Click 'Select File' button then look into C:\Users\SQL\Desktop\MYOB to select 'mydatacli.zip'.

Step 8 : Follow Step 3 of the Image below, Click 'Select File' button then look into C:\Users\SQL\Desktop\MYOB\TEST\_20160908\DATAFILES \MYOB DATA CD\MYOB Data Backup to select 'Test 2015-2016v161.MYO' a MYO File Type.