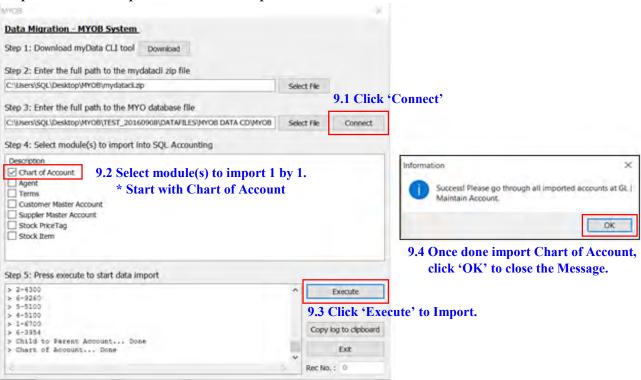

P/s: Those highlighted in **RED** is based on own Company Name of MYOB Backup.

Step 9: Follow step below to start Import.

Step 10: Few Important settings MUST do before continue Import.

10.2 Go to GL /Maintain Account, verify the Imported Chart of Account & set the necessary Special Type. Especially for Trade Debtor, Trade Creditor, Bank/Cash Account, Stock & etc.

- 10.3 Go to Tools /Options /General Ledger, to setup for :
  - -Financial Start Period
  - -System Conversion Date
  - -Default Account

- 10.4(a) Still in 'Options' tab select 'Customer' then fill in the Customer Control Account.
- 10.4(b) Vice Versa for Supplier Control Account setting.

Step 11: Once DONE settings, Repeat Step 5, 7 & 8 to continue import.