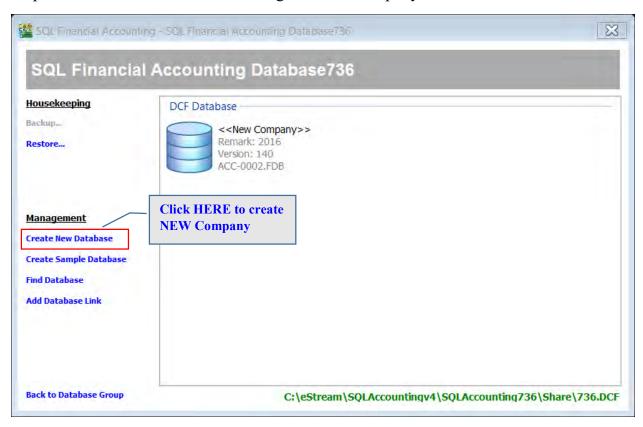

Step 3: Refer Image below on How to Extract MYOB Backup file.

Step 4: Create New Database then Log On New Company with ADMIN User.

Step 5 : Once Log On, Go to File /Data Import /Select MYOB.

Step 6: Follow Step 1 of the Image below to Click the 'Download' button to download a needed Tool for MYOB migrate.