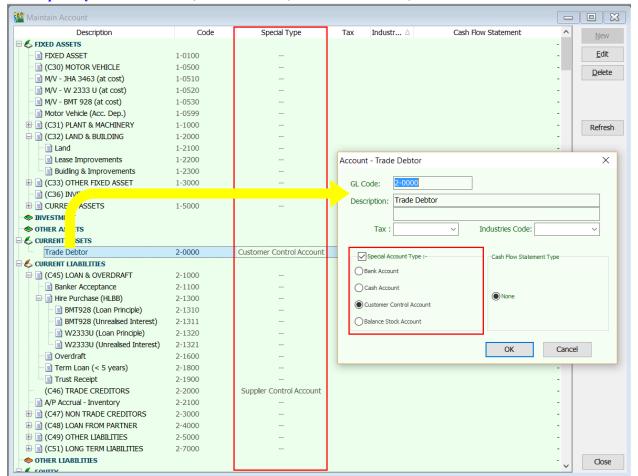

P/s: Those highlighted in **RED** is based on own Company Name of MYOB Backup.

Step 9: Follow step below to start Import.

Step 10: Few Important settings MUST do before continue Import.

10.2 Go to GL /Maintain Account, verify the Imported Chart of Account & set the necessary Special Type. Especially for Trade Debtor, Trade Creditor, Bank/Cash Account, Stock & etc.