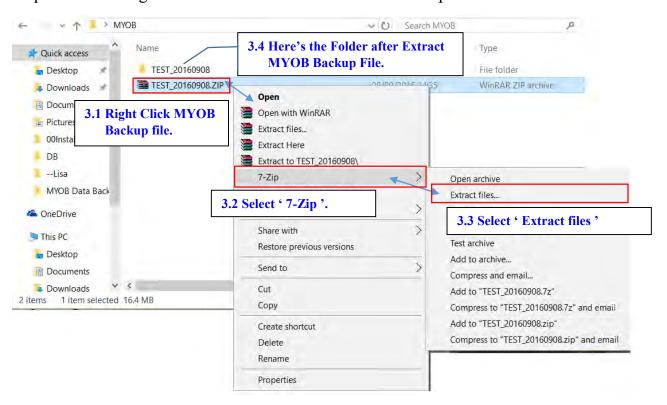

Step 3: Refer Image below on How to Extract MYOB Backup file.

Step 4: Create New Database then Log On New Company with ADMIN User.

Step 5 : Once Log On, Go to File /Data Import /Select MYOB.

Step 6: Follow Step 1 of the Image below to Click the 'Download' button to download a needed Tool for MYOB migrate.