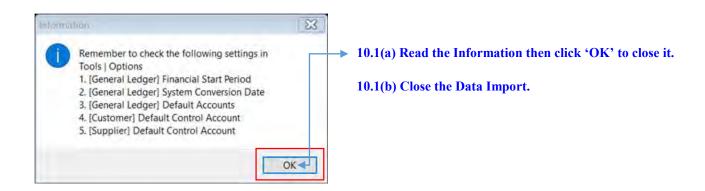

P/s: Those highlighted in **RED** is based on own Company Name of MYOB Backup.

Step 9: Follow step below to start Import.

Step 10: Few Important settings MUST do before continue Import.

10.2 Go to GL /Maintain Account, verify the Imported Chart of Account & set the necessary Special Type. Especially for Trade Debtor, Trade Creditor, Bank/Cash Account, Stock & etc.

- 10.3 Go to Tools /Options /General Ledger, to setup for :
  - -Financial Start Period
  - -System Conversion Date
  - -Default Account

- 10.4(a) Still in 'Options' tab select 'Customer' then fill in the Customer Control Account.
- 10.4(b) Vice Versa for Supplier Control Account setting.