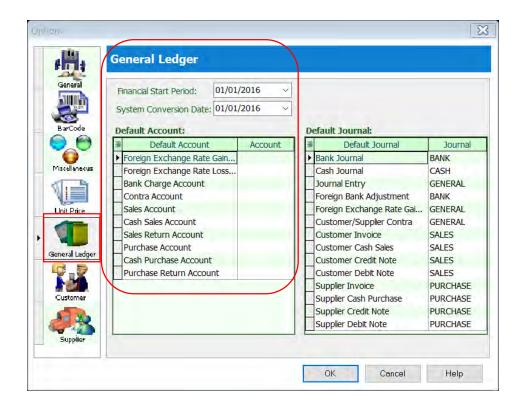

- 10.3 Go to Tools /Options /General Ledger, to setup for :
  - -Financial Start Period
  - -System Conversion Date
  - -Default Account

- 10.4(a) Still in 'Options' tab select 'Customer' then fill in the Customer Control Account.
- 10.4(b) Vice Versa for Supplier Control Account setting.