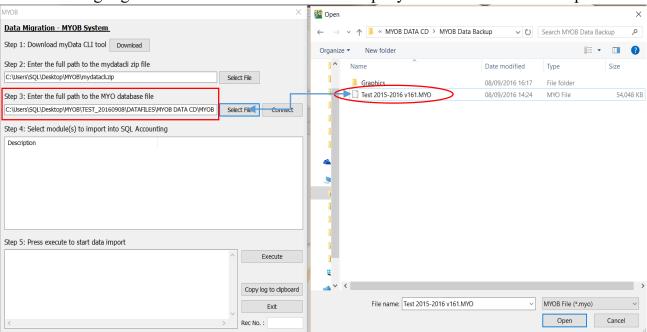

Then place the 'myData CLI' to C:\Users\SQL\Desktop\MYOB.

Step 7 : Follow Step 2 of the Image below, Click 'Select File' button then look into C:\Users\SQL\Desktop\MYOB to select 'mydatacli.zip'.

Step 8 : Follow Step 3 of the Image below, Click 'Select File' button then look into C:\Users\SQL\Desktop\MYOB\TEST\_20160908\DATAFILES \MYOB DATA CD\MYOB Data Backup to select 'Test 2015-2016v161.MYO' a MYO File Type.

P/s: Those highlighted in **RED** is based on own Company Name of MYOB Backup.

Step 9: Follow step below to start Import.

Step 10: Few Important settings MUST do before continue Import.

10.2 Go to GL /Maintain Account, verify the Imported Chart of Account & set the necessary Special Type. Especially for Trade Debtor, Trade Creditor, Bank/Cash Account, Stock & etc.