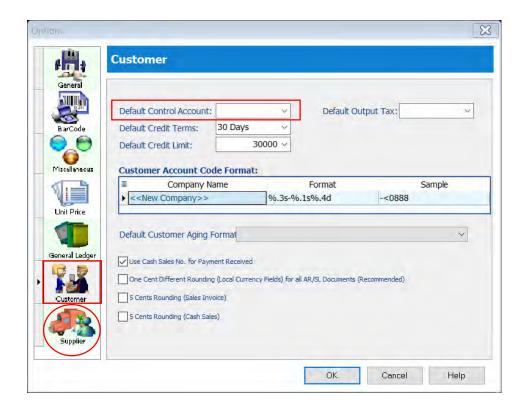

- 10.3 Go to Tools /Options /General Ledger, to setup for :
  - -Financial Start Period
  - -System Conversion Date
  - -Default Account

- 10.4(a) Still in 'Options' tab select 'Customer' then fill in the Customer Control Account.
- 10.4(b) Vice Versa for Supplier Control Account setting.