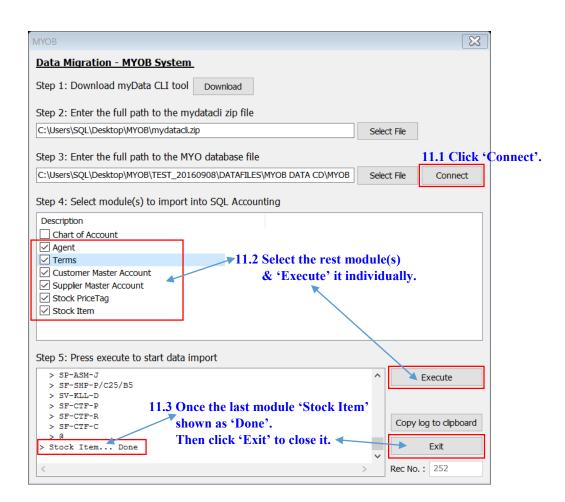

Step 3: Refer Image below on How to Extract MYOB Backup file.

Step 4: Create New Database then Log On New Company with ADMIN User.

Step 5 : Once Log On, Go to File /Data Import /Select MYOB.

Step 6: Follow Step 1 of the Image below to Click the 'Download' button to download a needed Tool for MYOB migrate.

Then place the 'myData CLI' to C:\Users\SQL\Desktop\MYOB.

Step 7 : Follow Step 2 of the Image below, Click 'Select File' button then look into C:\Users\SQL\Desktop\MYOB to select 'mydatacli.zip'.

Step 8 : Follow Step 3 of the Image below, Click 'Select File' button then look into C:\Users\SQL\Desktop\MYOB\TEST\_20160908\DATAFILES \MYOB DATA CD\MYOB Data Backup to select 'Test 2015-2016v161.MYO' a MYO File Type.

P/s: Those highlighted in **RED** is based on own Company Name of MYOB Backup.

Step 9: Follow step below to start Import.

Step 10: Few Important settings MUST do before continue Import.

10.2 Go to GL /Maintain Account, verify the Imported Chart of Account & set the necessary Special Type. Especially for Trade Debtor, Trade Creditor, Bank/Cash Account, Stock & etc.

Step 11: Once DONE settings, Repeat Step 5, 7 & 8 to continue import.