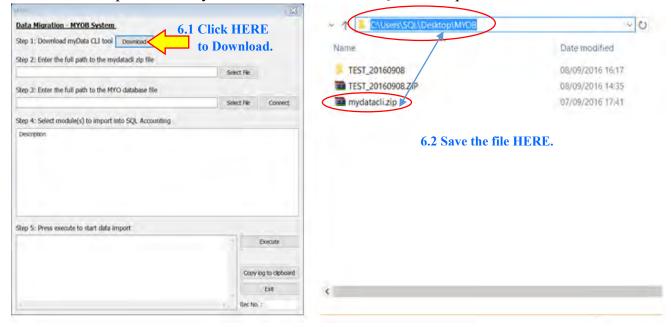

Step 3: Refer Image below on How to Extract MYOB Backup file.

Step 4: Create New Database then Log On New Company with ADMIN User.

Step 5 : Once Log On, Go to File /Data Import /Select MYOB.

Step 6: Follow Step 1 of the Image below to Click the 'Download' button to download a needed Tool for MYOB migrate.

Then place the 'myData CLI' to C:\Users\SQL\Desktop\MYOB.

Step 7 : Follow Step 2 of the Image below, Click 'Select File' button then look into C:\Users\SQL\Desktop\MYOB to select 'mydatacli.zip'.

Step 8 : Follow Step 3 of the Image below, Click 'Select File' button then look into C:\Users\SQL\Desktop\MYOB\TEST\_20160908\DATAFILES \MYOB DATA CD\MYOB Data Backup to select 'Test 2015-2016v161.MYO' a MYO File Type.