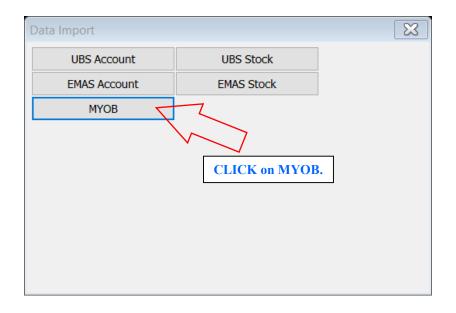

Step 3: Refer Image below on How to Extract MYOB Backup file.

Step 4: Create New Database then Log On New Company with ADMIN User.

Step 5 : Once Log On, Go to File /Data Import /Select MYOB.

Step 6: Follow Step 1 of the Image below to Click the 'Download' button to download a needed Tool for MYOB migrate.